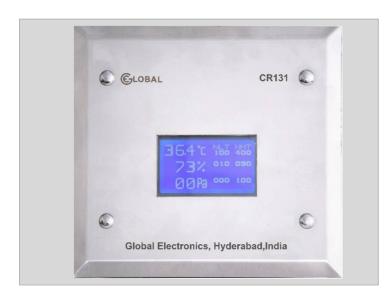

## Multi-Parameter Display Unit CR 131 LCD with TCP/IP

The CR131 is specifically designed for the monitoring of Clean Rooms and packaged in a compact shallow enclosure to allow installation in prefab Clean Room Panels of thickness 40mm or more.

## **FEATURES**

- Confirms to 21 CFR11 requirements.
- RTC and Date Display
- Microprocessor based design with advanced fault tolerant design
- 3 Channel Display of any parameter
- Channel ranges and units can be preconfigured (Factory Configured)
- User programmable for 1,2,3 or 4 channel measurements
- Software calibration for all 3 channels with password protection
- Programmable Alarm Limits with Visual Annunciation
- Stainless Steel Front Panel
- RS 485 or ETHERNET (MODBUS over ETHERNET) option available